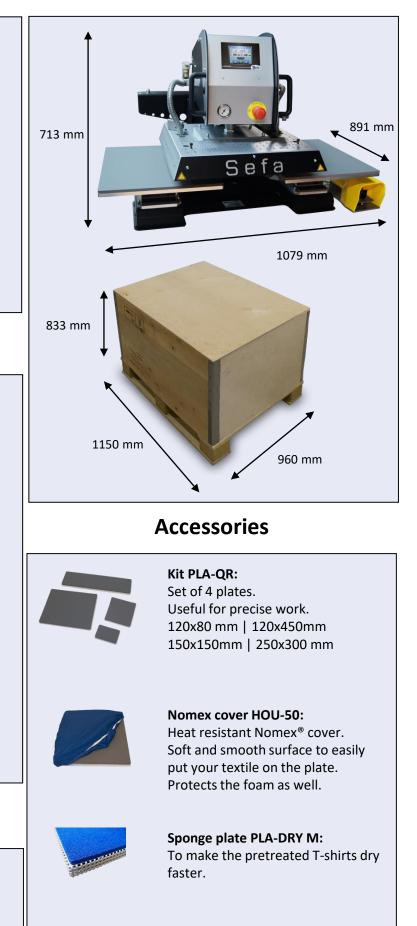

# **Technical characteristics**

| Size of plates  | 40 x 50 cm                                                                                            |
|-----------------|-------------------------------------------------------------------------------------------------------|
| Pressure        | 250 g/cm <sup>2</sup> at 4 bars<br>375 g/cm <sup>2</sup> at 6 bars<br>500 g/cm <sup>2</sup> at 8 bars |
| Weight          | 137 kg                                                                                                |
| Max Temperature | 255°C                                                                                                 |
| Power Supply    | 230 V (single phase + ground)                                                                         |
| Electric Power  | 3200 W                                                                                                |
| Amperage        | 15 A                                                                                                  |

# Dimensions

Table TAB-PRO2-EXT:Strong support table withretractable extensions on each side.Perfect for SEFA presses.