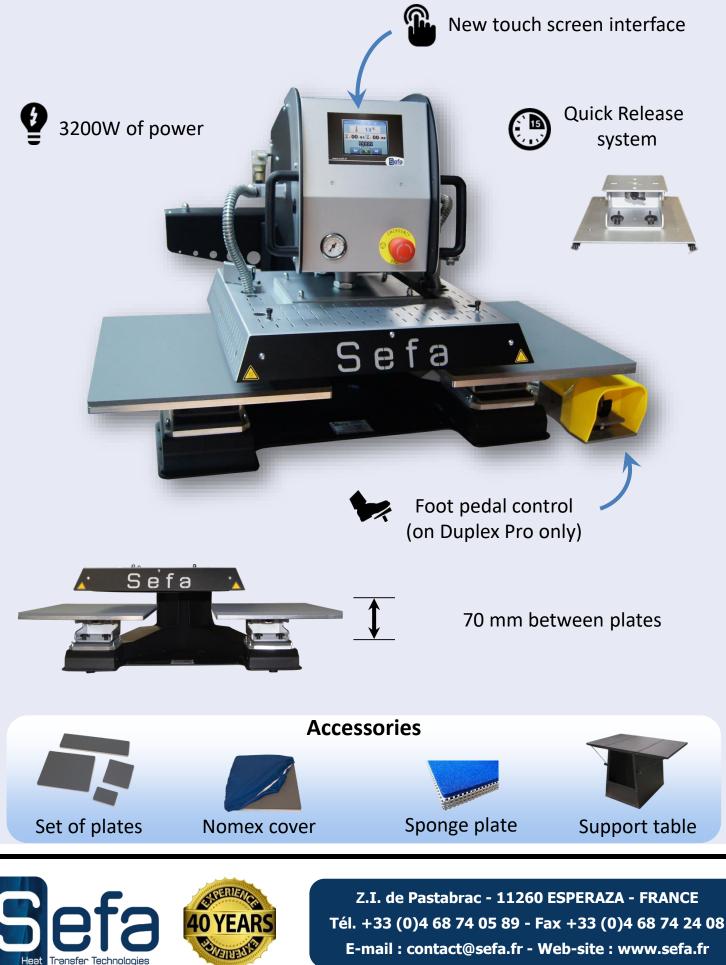

# **Technical characteristics**

| Size of plates  | 40 x 50 cm                                                                                            |
|-----------------|-------------------------------------------------------------------------------------------------------|
| Pressure        | 250 g/cm <sup>2</sup> at 4 bars<br>375 g/cm <sup>2</sup> at 6 bars<br>500 g/cm <sup>2</sup> at 8 bars |
| Weight          | 137 kg                                                                                                |
| Max Temperature | 255°C                                                                                                 |
| Power Supply    | 230 V (single phase + ground)                                                                         |
| Electric Power  | 3200 W                                                                                                |
| Amperage        | 15 A                                                                                                  |

## Settings

New user friendly touch screen with recipes menus !

Recipes menu with adaptive regulation parameters depending on the job: flex, sublimation on textile, sublimation on rigid substrates, DTG...

### **Advanced electronics**

- 9 recipes menus depending on the job
- Save up to 5 programs PER recipe
- Independent time for each plate
- Double timer (main + pre-heat)
- Cycle counters
- Stop cycle function

# Reversible C-shaped part

Thread the T-shirts in one way or the other thanks to the reversible C-shaped lower part