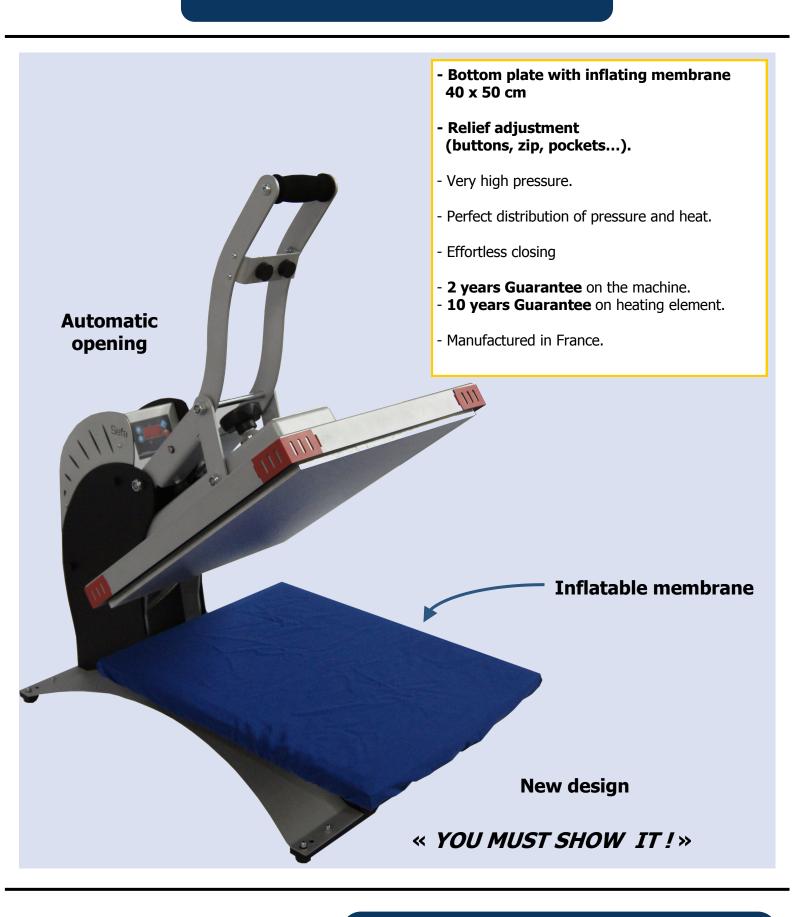

## **Technical characteristics**

**Plates Sizes** 400 x 500 mm

Weight 61 kg

Pressure 102 gr/cm<sup>2</sup> / 0.1 bars

204 gr/cm<sup>2</sup> / 0.2 bars 408 gr/cm<sup>2</sup> / 0.4 bars

510 gr/cm<sup>2</sup> / 0.5 bars

Max Temperature 220°C

**Power Supply** 230 V

**Electric Power** 2500 W

**Amperage** 11 A