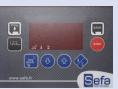

# **Settings**

Electronics developped by Sefa.

Accurate and fast regulation (PID control) for a wide range of heat transfer products: Flex, lock,

sublimation, screen printing transfer.

#### **Advanced electronics**

Double timer (main + pre-heat) 2 counters,

3 programmes Power save mode Fonction stop cycle

From 0 to 570 sec (precision +/-1%). From 0 to 220°C (précision +/- 1%).

Temperature rising time from 0 to 180°C: 15 mn.