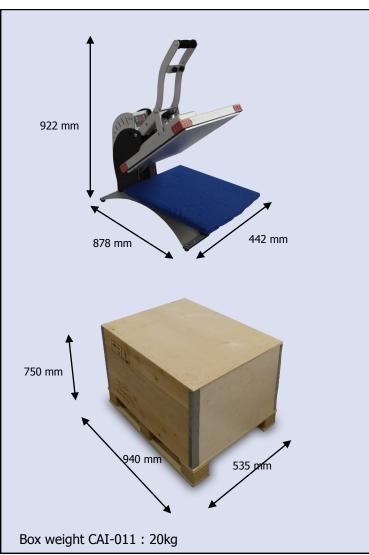

A

# **Settings**



Electronics developped by Sefa.

Accurate and fast regulation (PID control) for a wide range of heat transfer products: Flex, lock,

sublimation, screen printing transfer.

#### **Advanced electronics**

Double timer (main + pre-heat) 2 counters,

3 programmes Power save mode Fonction stop cycle

From 0 to 570 sec (precision +/-1%). From 0 to 220°C (précision +/- 1%).

Temperature rising time from 0 to 180°C: 15 mn.

## **Accessories**



## Table TAB-PRO2 EXT:

Strong support table, perfect for Sefa presses.

With retractable extensions on

each side.



## Junior plates kit

(On request)



#### Cover HOU-50:

Hight temperature resistant **NOMEX®** 

Softer and gliding surface to easily put your textile on the plate.

Protecting the foam as well.

## **Dimensions**