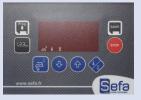

## Settings

Electronics developped by Sefa.

Accurate and fast regulation (PID control) for a wide range of heat transfer products : Flex, lock, sublimation, screen printing transfer.

11111111111

#### Advanced electronics

Double timer (main + pre-heat) 2 counters, 3 programmes Power save mode

From 0 to 570 sec (precision +/-1%). From 0 to 220°C (précision +/-1%).

Temperature rising time from 0 to 180°C : 15 mn.