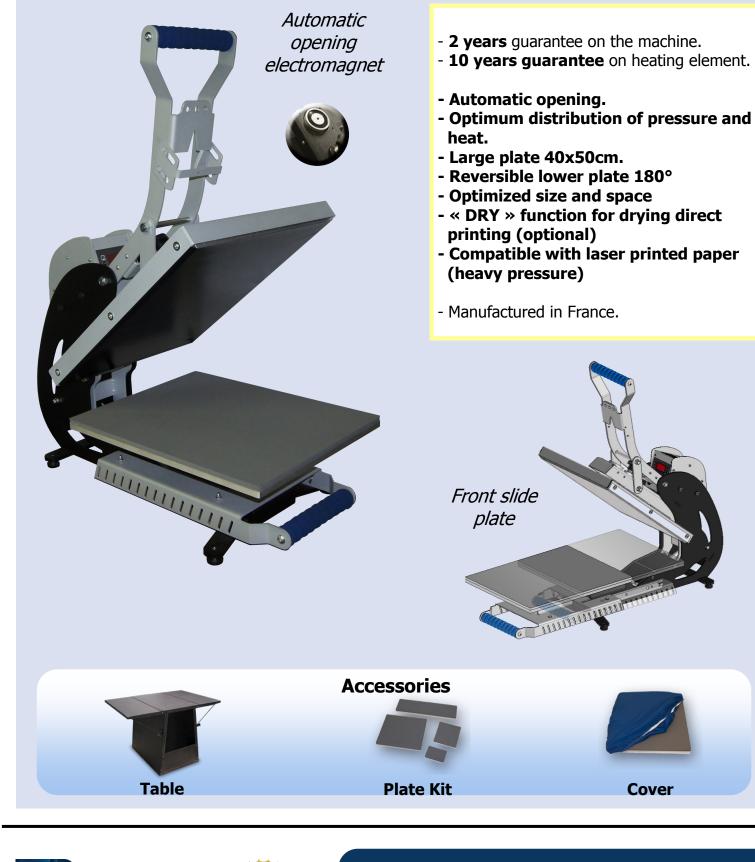

## Equipments

**Reversible lower plate 180°** To put T-shirt either from the front or the back of the plate

> **Front slide plate** For a complete clearance of the plate