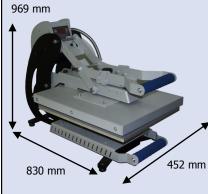

## **Technical characteristics**

| Plates Sizes    | 400 x 500 mm           |
|-----------------|------------------------|
| Weight          | 57 kg                  |
| Pressure        | 469 gr/cm <sup>2</sup> |
| Max Temperature | 220°C                  |
| Power Supply    | 230 V                  |
| Electric Power  | 2500 W                 |
| Amperage        | 11 A                   |

## Dimensions

Box CAI-011 Dimensions mm H : 750 x P : 940 x L : 535 Box weight : 20kg