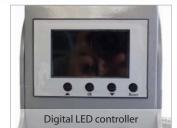

The LED controller provides a simple interface allowing you to set your required time and temperature. Once set, the LED display simultaneously shows both the set values and the real time actual values. Fingertip pressure control, a self-adhesive silicone base pad and secondary protective heat plate cowling all combine to put you in total control of your production.