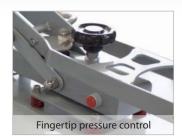

#### **Features:**

- Wide auto-open clam operation
- Fingertip pressure control
- · Robust steel construction for strength and durability
- · Self adhesive silicone base pad
- Manufactured and tested to comply with EC safety regulations. CE labelled
- · 12 month warranty on machine and heat element
- Full service/ spares support
- Manual supplied illustrates electrical wiring diagram, control unit operation, exploded diagram and parts list
- Full safety instructions

The LED controller provides a simple interface allowing you to set your required time and temperature. Once set, the LED display simultaneously shows both the set values and the real time actual values. Fingertip pressure control, a self-adhesive silicone base pad and secondary protective heat plate cowling all combine to put you in total control of your production.