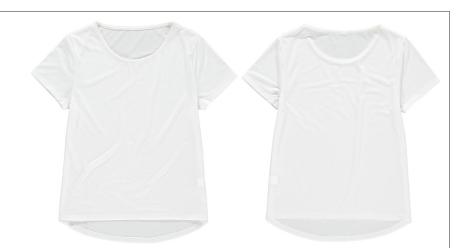

# **VAN501**

Women's Subli Tee

### FEATURES/STYLE & FIT

Relaxed fit (swing styling) Minimal neck trim Self fabric binding to inside of neck Side seams for enhanced fit Twin needle hem and cuffs Dropped back hem Removeable labels for easy rebranding