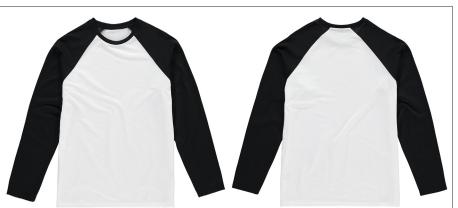

# **VAN404**

Kids Baseball Tee

## **FEATURES/STYLE & FIT**

Regular fit

1x1 rib crew neck

Self fabric back neck tape

Side seams for enhanced fit

Twin needle stitched hem and cuffs

Contrast coloured raglan sleeves and neck trim

Removeable labels for easy rebranding