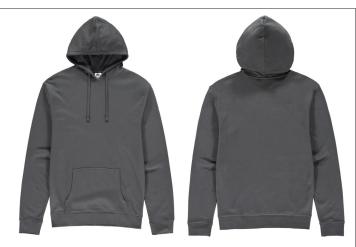

# Men's Organic Hoodie

## **FEATURES/STYLE & FIT**

Regular fit

Brushed back jersey

Full needle double layered cuffs and welt

Self colour jersey back neck tape

Twin needle armholes

Self colour single jersey lined hood

Flat tape cord running through hood channel

Kangeroo pocket with twin needle stitching

Removeable labels for easy rebranding

Kids version VAN402