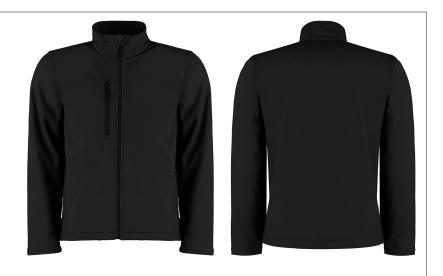

#### **FEATURES/STYLE & FIT**

Regular fit

Two layer softshell for ease of movement

Water repellent fabric

Chest pocket on right side as worn

Two side front zip pockets

Back zip tape applied on reverse

Plastic moulded zip pullers

Zipper chin guard

Self fabric panel to shoulder and side of garment

Taped back neck

Hanging loop attached to back neck

Straight front hem

Back curved hem

Elasticated draw cord and one toggle each side

Front panels lined in polyester mesh

Internal zip to access to left chest

Woven back neck label