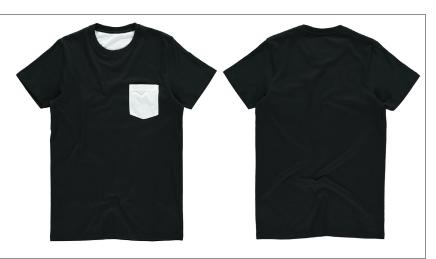

### FEATURES/STYLE & FIT

Regular fit

1x1 rib crew neck with topstitched detail

Self fabric back neck and shoulder tape

Side seams for enhanced fit

Twin needle stitched hem and cuffs

Polyester pocket to left chest as worn

Polyester back neck yoke

Removeable labels for easy rebranding

Men's version VAN105