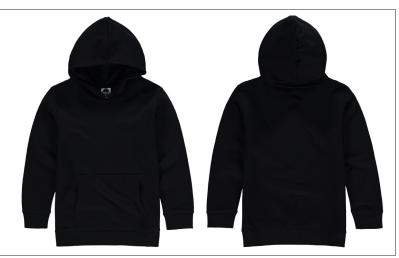

## Kids Organic Hoodie

## **FEATURES/STYLE & FIT**

Regular fit

Brushed back jersey

Full needle double layered cuffs and welt

Self colour jersey back neck tape

Twin needle armholes

Self colour single jersey lined hood

Kangeroo pocket with twin needle stitching