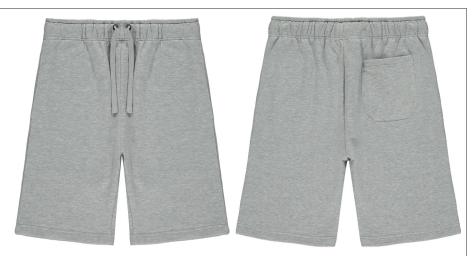

## **FEATURES/STYLE & FIT**

Regular fit

100% cotton face

Self fabric waistband

Self coloured flat lace drawcord with turned and sewn ends

Brushed silver metal eyelets to waistband

Flat lace drawcord with turned up ends

Jetted side pockets with self fabric pocket bags

Twin needle stitched hem

Back patch pocket to right as worn

Removeable labels for easy rebranding