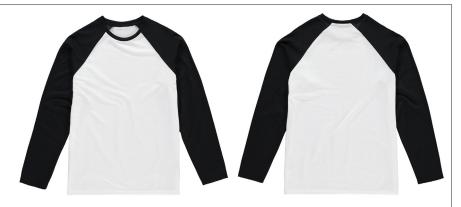

# **VAN104**

Men's Baseball Tee

# FABRIC

100% vortex spun polyester, 180gsm (front & back) 65% polyester 35% cotton, 160gsm (sleeves & neck)

## FEATURES/STYLE & FIT

Slim fit 1x1 ribbed crew neck Self fabric back neck Contrast raglan sleeves and neck trim Side seams for enhanced fit Twin needle hem and cuffs Removeable labels for easy rebranding

#### COLOURS

WHITE/BLACK PANTONE 7541/BLACK C C:0 M:0 Y:0 K:0/C:0 M:0 Y:0 K:100

Please note, these colour references are provided for replication of Vanilla colours in printed materials and online only. Whilst these represent the closest possible pantone match, they should not be used as a direct comparison to actual garment colours.